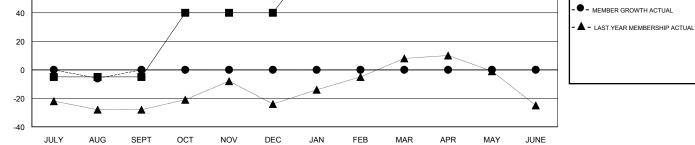

## GMT CA

| Clubs<br>RESULTS FOR 2018-2019 |   |   |   | Members<br>RESULTS FOR 2018-2019 |    |    |    |
|--------------------------------|---|---|---|----------------------------------|----|----|----|
|                                |   |   |   |                                  |    |    |    |
| JULY/AUG/SEPT                  | 0 | 0 | 0 | JULY/AUG/SEPT                    | -5 | 10 | 10 |
| OCT/NOV/DEC                    | 1 | 0 | 0 | OCT/NOV/DEC                      | 45 | 0  | 0  |
| JAN/FEB/MAR                    | 0 | 0 | 0 | JAN/FEB/MAR                      | 40 | 0  | 0  |
| APR/MAY/JUNE                   | 0 | 0 | 0 | APR/MAY/JUNE                     | 6  | 0  | 0  |