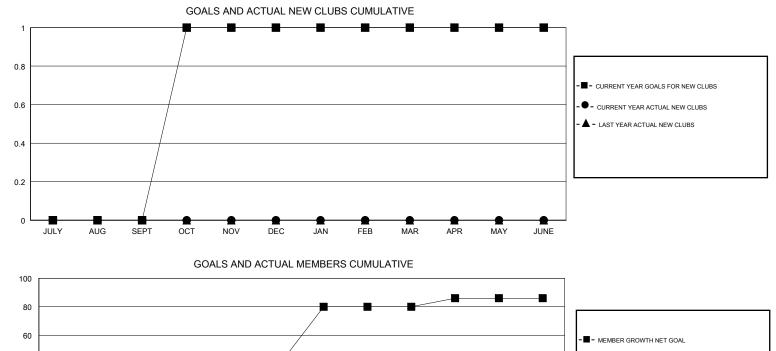

## GMT CA

| Clubs<br>RESULTS FOR 2018-2019 |   |   |   | Members<br>RESULTS FOR 2018-2019 |    |    |    |
|--------------------------------|---|---|---|----------------------------------|----|----|----|
|                                |   |   |   |                                  |    |    |    |
| JULY/AUG/SEPT                  | 0 | 0 | 0 | JULY/AUG/SEPT                    | -5 | 10 | 10 |
| OCT/NOV/DEC                    | 1 | 0 | 0 | OCT/NOV/DEC                      | 45 | 0  | 0  |
| JAN/FEB/MAR                    | 0 | 0 | 0 | JAN/FEB/MAR                      | 40 | 0  | 0  |
| APR/MAY/JUNE                   | 0 | 0 | 0 | APR/MAY/JUNE                     | 6  | 0  | 0  |